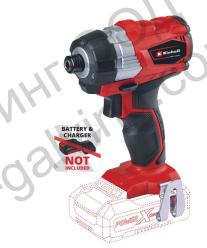

# **PROFESSIONAL**

**Cordless Impact Driver** 

**TP-CI 18 Li BL - Solo** 

Item No.: 4510030

Ident No.: 21041

Bar Code: 4006825613971

The Einhell TP-Cl 18 Li Brushless-solo impact driver is a high-power member of the Power X-Change family. It is compatible with all the batteries and chargers from the line. The brushless motor also delivers more power and runs longer than a conventional motor. Tightening large and long screws is an effortless undertaking with the impact driver. It comes with a ¼" (6.35 mm) hexagon tool chuck. The finely adjustable electronic speed control can be adjusted to your requirements. Thanks to its short, light-weight design it reduces body stress and fatigue, and the ergonomic Softgrip surfaces provide a firm hold. This product comes without a battery and charger which are available separately.

#### **Features & Benefits**

- A member of the Power X-Change family
- Brushless motor more power and longer life time
- Impact driver-for effortless tightening of large/long screws
- 6.35 mm ( $\frac{1}{4}$ ") Hexagon Fitting
- Speed control for fine adjustment on delicate jobs
- Short, lightweight design with ergonomic Softgrip surfaces
- Recommendation for optimum results: 2.5 Ah battery & higher
- Special impact mechanism protects the wrist from torsional forces Complete with LED lamp to illuminate the work area
- Complete with LED lamp to infilmate the work area
- Supplied without battery and charger (available separately)